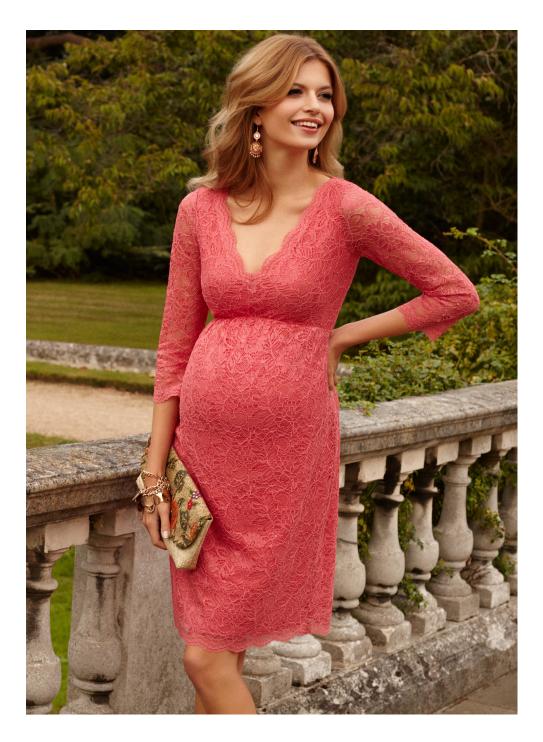

## SPANISH Courtyard

Offering something extra special for summer, our Spanish inspired collection evokes the warmth of summer nights. Using soft jersey and luxurious corded lace, the dresses flatter figures with sultry off-the-shoulder necklines and sheer sleeves which offer a hint of suggestion to ensure you feel as special as you should.

"The sun kissed her bare shoulders in a style that framed her gorgeous new figure"

 $\cdot$  Chloe lace dress coralista  $\sim \pounds 140$   $\cdot$ 

 $\cdot$  LOLA MAXI DRESS MIRAGE BLUE ~  $\pm 99$   $\cdot$ 