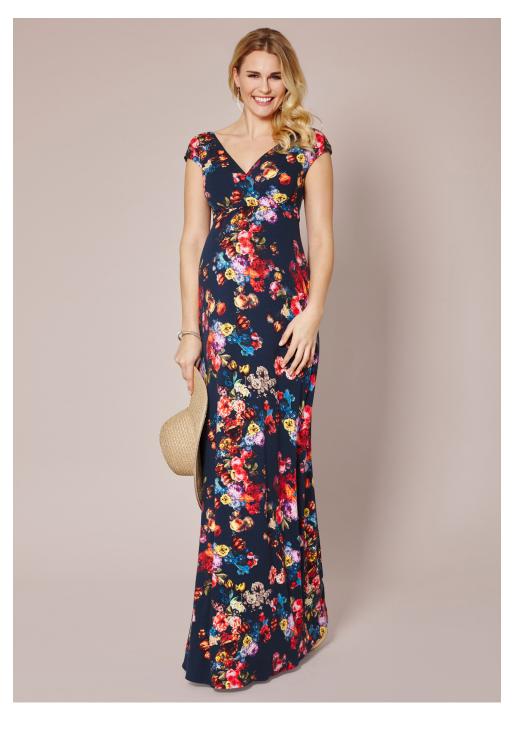

# Oriental BLOOMS

Our classic English Rose styles offer soft v-necklines and pretty details to lighten a summer's day. Using intricate floral laces and our watercolour inspired jersey, these dresses accentuate new curves and add a hint of oriental glamour to any occasion.

 $\cdot$  Chloe lace dress blush  $\sim \pounds 140$   $\cdot$ 

 $\cdot$  Dahlia dress vintage bloom ~ £119  $\cdot$ 

 $\cdot$  DAISY DRESS MONO LACE ~ £149  $\cdot$ 

 $\cdot$  CARMEN GOWN GOLD RUSH ~ £289  $\cdot$ 